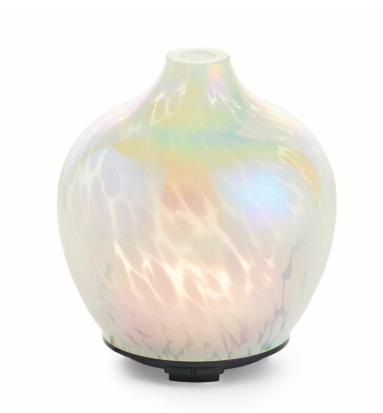

## Mercura Product Code: BA8150 **\$85.00**

(Ex Tax & Delivery)

Expertly designed as a stunning piece of home décor, the Mercura gives a cool scented aromatherapy mist whilst bathing your room in ambient light. Luxuriously fill your home with scent, light and style.

Available in grey and white