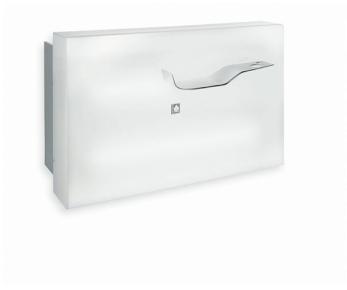

# 

Reception desk with back part in Laminate Silver13. Front has white backlit plexiglas, with polished aluminium or white lacquered shelf.