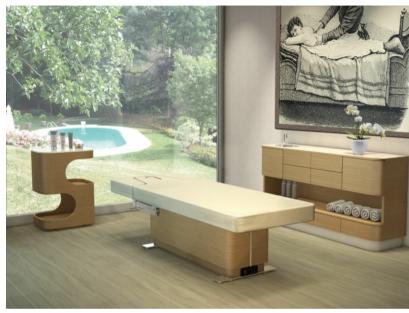

OMNIA
Product Code: B92955 **\$6550.00** 

(Ex Tax & Delivery)

A multifunctional bed with 4 motors for height, back and legrest adjustment. Integrated armrests adjustable by gas pump. Available with base in light oak or white.

## Features:

Electrically adjustable back, legrest and height

Armrests adjustable via Gas Pump

Skay upholstery

Light Oak or White Wood structure

## **Specifications:**

Length: 2000mm

Width: 740mm

Height range: 570mm-880mm

International electrics available