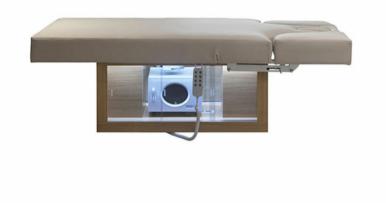

Features:

- Heigth, back and leg rest electronically adjustable
- Smoked glass sliding doors
- Base in Wenge as standard

## **Specifications:**

Length: 1890mm

Height range: 620-820mm

**IRIS** 

Product Code: B92954

\$7500.00

(Ex Tax & Delivery)

A multifunctional bed with 4 motors for height, back and legrest adjustment. Integrated armrests adjustable by gas pump. Smoked glass sliding doors for internal storage.

## Page link:

www.spavision.com/product/b92954

- Integrated armrests adjustable with gas pump
- Skay upholstery

Width: 785mm

International electrics available