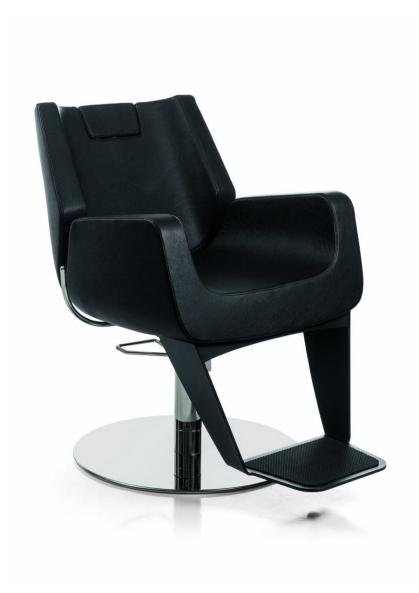

# 

Barber chair with footrest and lockable hydraulic pump. Reclining backrest (reclining handle on the side) and headrest. Black footrest in aluminium.

#### Features:

Barber Station

Black footrest in aluminium

Hydraulic lockable pump

Modern seat design

Polished aluminium base

Reclining backrest

Stylish barber chair