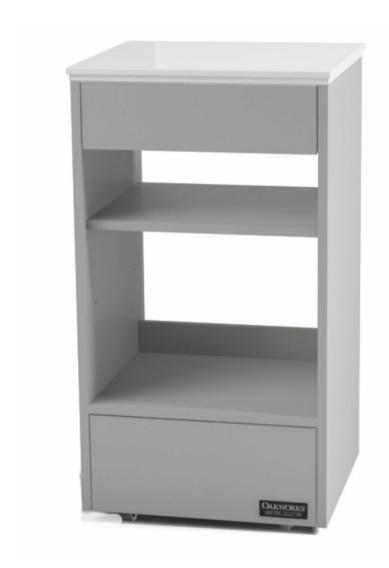

The Masters Collection - Halo Slimline Trolley

Product Code: B7258D **\$1715.00** 

(Ex Tax & Delivery)

The Halo Slimline Trolley has a smaller width of 18" compared to the 25.6" width of the Halo Trolley giving the Slimline a smaller footprint. This design features customizable storage options, programmable LED under top lighting, hidden casters and power strip, unique edge design, and a pull out work shelf. After designing your trolley, choose from a variety of different options, such as additional drawers, a dimmable work light, and towel racks.

## **Features:**

Standard version with 2 drawers and adjustable shelf

Castors

Power Strip

Pull-out work shelf

## **Specifications:**

Dimensions: W510 x D460 x H910mm (20" x 18" x 36.5")

Top Drawer: W410 x D350 x H80mm (15" x 14" x 3")

Bottom Drawer: W410 x D350 x H100mm (15" x 14" x 4")

Voltage: 110v or 220v