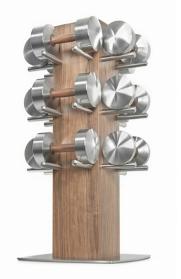

## DISKUS Tower & 180kg Dumbell Set (10-20kg) (Ex Tax & Delivery) Product Code: B553B4

## $HOCK^{*}$

Professional quality, heavy duty weights providing the perfect match between design and functionality. Made from finely turned, polished and oiled walnut from sustainable sources and grade 303 non-reactive stainless steel. A raised grip makes it warm to the touch.

## Features:

- Safeglide<sup>™</sup> stainless steel dumbbell shelves practical storage for no trapped fingers
- Heavy-duty dumbbell rack
- Body with walnut thick veneer
- Felt floor pad prevents scratches

- ⊘ Including dumbbell pairs 10 · 12 · 14 · 16 · 18 · 20kg
- O Aluminum supportive frame
- Stand base made of brushed stainless steel
- O Dimensions: 580 x 580 x 1050mm (23" x 23" x 411/2")