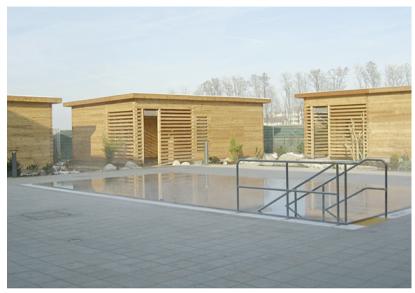

**Outdoor Sauna** 

Product Code: B513E7

**POA** 

(Ex Tax & Delivery)

The Finnish Sauna is a hot air bath with temperatures between 80 and 100 °C (176 and 212 °F) and a relative humidity of 3 to 8 %. The seating area is traditionally situated in tiers around the sauna oven. Our Saunas can be operated in different ways, depending on your requirements, e.g. as a Finnish Sauna, a Bio Sauna, a Vitalizing Herbal Bath or as a Hot Air Bath - each with various temperatures and humidity. Each room is created specifically for your space and needs with a large selection of wood finishes, lighting options and room shapes available. We can design and build the complete interior and