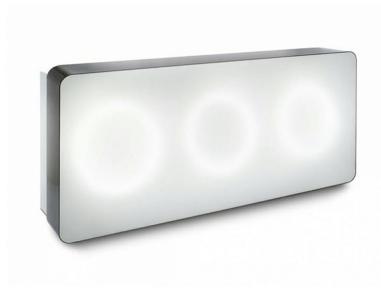

# 

Reception desk in laminate Blanc Luxe 31. Illuminated plexiglas front panel with black or white plexiglas frame.

#### Features:

Black or White plexiglas frame

Backlit plexiglas front

Back of desk in white