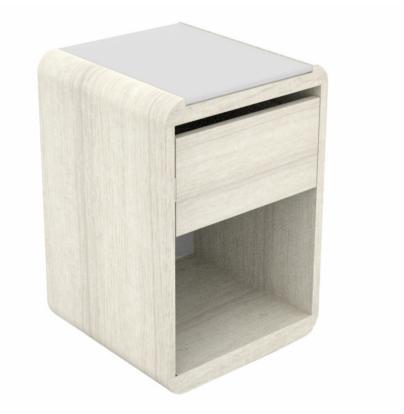

Parker Mini Trolley
Product Code: B14EE2

\$695.00

(Ex Tax & Delivery

The PARKER MINI TROLLEY workstation has an elegant throwback trolley design is packed with practical features including a tempered glass work surface, soft close

drawers, surge-protected power strip, and soft rolling casters. Its small size is perfect for pedicures. Add an optional Mini Hot Towel Cabinet for hot towels and you have a fully functioning workstation. Available in bespoke laminate finishes.

## Features:

Compact sixe - perfect for small spaces or pedicures

Safety glass top - acetone & heat resistant

Glass top in Black Onyx, Sea Glass or Sugar White

Soft rolling castors

Soft close drawer

Surge protected power strip

## **Specifications:**

Height: 635mm / 25"

Width: 405mm / 16"

Depth: 405mm / 16"

220v or 110v available

Space in base: 368mm/14.5" W; 38.45cm/15.14" D; 29.21cm/11.5" H