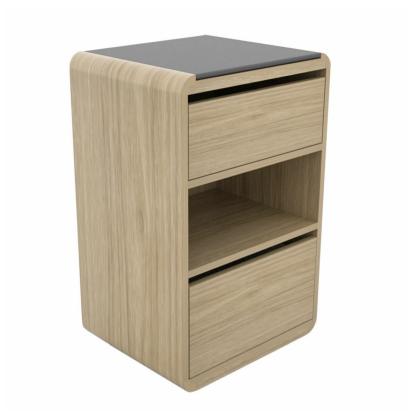

Parker Trolley
Product Code: B14EE1
\$995.00

(Ex Tax & Delivery)

The PARKER TROLLEY workstation has an elegant throwback trolley design is packed with practical features including a tempered glass work surface, soft close drawers,

## Features:

Fits easily in most treatment rooms

Compact, with 3 storage drawers

Safety glass top in Black Onyx, Sea Glass or Sugar White

Soft rolling castors

Soft close drawers

Surge protected power strip - easy to plug in appliances

## **Specifications:**

Width: 540mm / 21.5"

Height: 890mm / 35"

Depth: 510mm / 20"

220v or 110v available