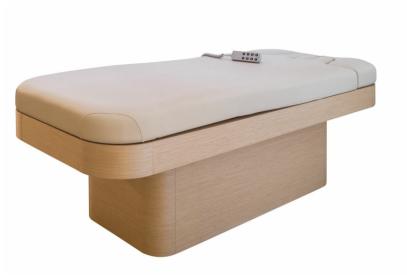

Ninfea
Product Code: B05A8E
\$9975.00

(Ex Tax & Delivery)

A multifunctional treatment and massage bed with 4 motors. Metal structure covered with a curved wooden cladding. Electrically adjustable height, back and legs. Accessory drawer in base.

#### Features:

Electrical height adjustment

Electrical back and leg rest

Drawer in base

Base in Light Oak or Walnut as standard - see PDF

Removable armrest cushions for extra comfort when prone

Choice of upholstery colours - see PDF

### **Specifications:**

L: 2000mm

W: 820mm

H: 650mm - 900mm

International Electrics available

Voltage: 110v or 220v