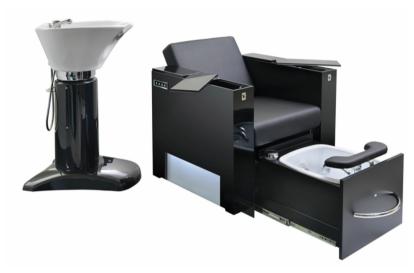

Soprano Easy Product Code: B05A73 \$10005.00

(Ex Tax & Delivery)

Multifunctional, fully motorised, patented chair. Equipped with: chromotherapy, motorised reclining backrest, headrest. Ideal for makeup, fashion treatments, manicure, pedicure.

## Features:

Chromotherapy

Patented Design

Available in Black OR White

Motorised reclining backrest

## **Specifications:**

L: 880mm

W: 830mm

H: 1080mm - 1230mm

Electrics: International electrics available

Voltage: 110v or 220v

Certification: CE Marked; Warranty: 1 year

## **Optional Extras:**

110v Version + \$390.00

Soprano Wash Column + \$3395.00