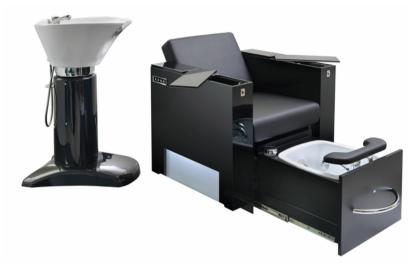

Soprano Super Product Code: B05A72

\$12600.00

(Ex Tax & Delivery)

Multifunctional, fully motorised, patented chair. Equipped with: chromotherapy, motorised height adjustment, motorised reclining backrest, headrest, 180° rotation to enable washing, two USB sockets, hairdryer holder. Ideal for makeup, fashion treatments, manicure, pedicure, washing and styling.

#### Features:

Patented design

Basin with RGB-LED Chromotherapy lighting

180degree rotation

Hairdryer Holder

Available in Black OR White

With handshower and pipe-free hydromassage in basin

Adjustable Footrest

Motorised Reclining Backrest & Height adjustment

Removable Headrest

## **Specifications:**

L: 880mm

W: 830mm

H: 1080mm - 1230mm;

Electrics: International electrics available

Voltage: 110v or 220v

Certification: CE Marked

Warranty: 1 year