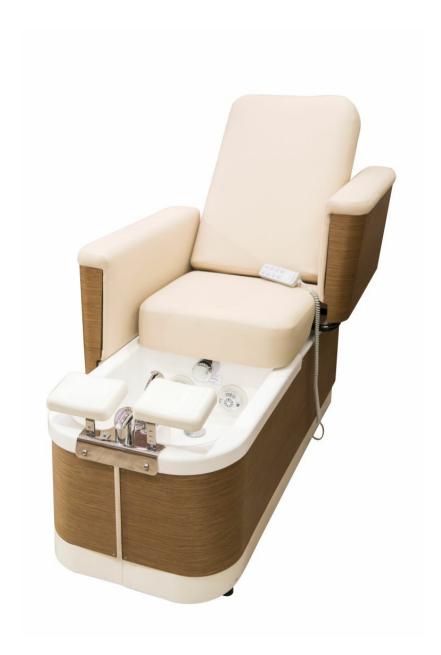

# Spadision SUPPLY · PROCURE · CONSULT

(Ex Tax & Delivery

Pedicure unit: metal-structure + round-edges wooden coves. With 4 motors: seat and backrest adjustments + backrest massage + PIPE-FREE hydromassage in basin.

Movable armrests for easier Client access. Adjustable feet-rest. Basin shower and RGB-Led light. Floor or wall drainage.

### Features:

Easy-access arm chair

Pipe-free hydromassage in basin

RGB-LED lighting in foot basin

Floor OR Wall drainage

Available in Oak or Walnut

Upholstery - choice from range - see PDF

## **Specifications:**

Length: 1350-1720mm

Width: 810mm

Height: 1340mm

International Electrics available

110v OR 220v

Certification: CE Marked

Warranty: 1 year