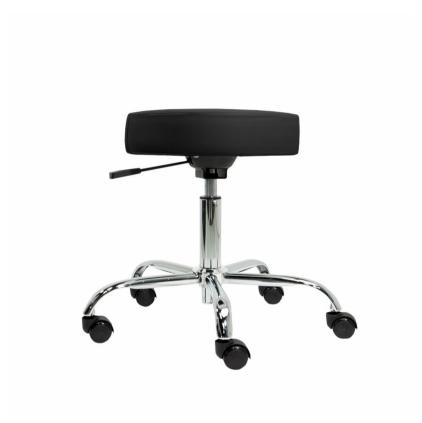

# Pneumatic Rolling Stool

Product Code: AE3C04 **\$140.00** 

(Ex Tax & Delivery)

LEC's Pneumatic Rolling Stool offers a standard height range of 19" to 26" inches or a low height range of 15.25" to 18.5". It has wheels for ease of movement, rugged

construction, 3-inch padded seat and choice of vinyl. 350 lb. weight limit.

#### Features:

Naturasoft Upholstery in 16 Colour Options - see PDF 75mm (3") Salon Cushioning

## **Specifications:**

Height Range: 480mm - 660mm (19" - 26") or 430mm - 580mm (17"-23")

Maximum Operating Weight: 158kgs (350lbs)

Seat Diameter 430mm (17")

Base diameter: 480mm (19")