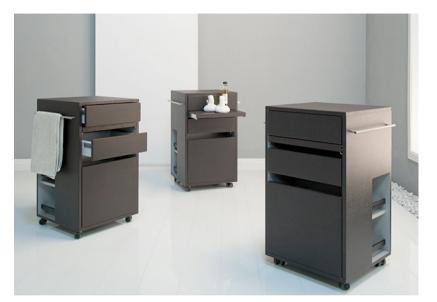

# GHARLEN

A mobile preparation trolley with lateral shelves, folding compartment for waste and 2 shelves in the front area. Handles left and right, plus pull out tray. On castors.

#### Features:

Lateral shelves

Metal Parts in White, Titanium, Dk Brown, Jet Black, Gold or Bronze as standard

Waste compartment

Choice of 7 standard décors - see PDF

Two drawers at front

Side compartment

Pull out tray

#### Specifications:

Height: 820mm

Width: 450mm (without grip) / 540mm (with grip)

Depth: 450mm

Warranty: 1 year parts, plus 1 year labour (available only from Spa Vision)