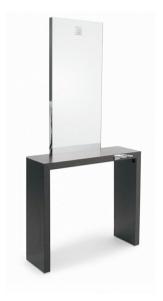

# 

Single wall position styling unit, available in all laminate colours (see image gallery). With 1 hairdryer holder in polished aluminium.

#### Features:

1 hairdryer holder

Wall styling unit

Available in all laminate colours - see PDF

### **Specifications:**

Height: 1800mm

Width: 880mm

Depth: 350mm

Mirror height: 1000mm

Mirror width: 450mm

Warranty: 1 year parts, plus 1 year labour (available only from Spa Vision)