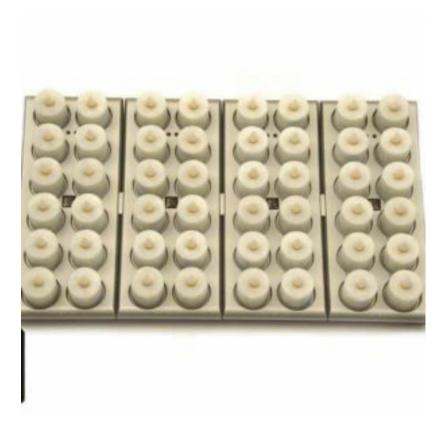

Platinum Rechargeable LED Candle System

Product Code: A7481F

**POA** 

(Ex Tax & Delivery)

Rechargeable Candles available in multiples of 12

## **Specifications:**

Candles: Dia 39.5mm; Height inc Flame: 55.7mm; Height exc Flame:

37.1mm

Charging Trays: 124.8mm x 305mm x 25mm