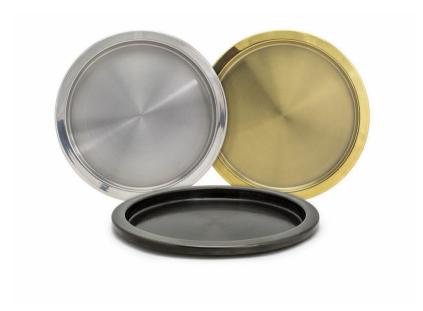

#### room\$80

Made from high-quality stainless steel, this versatile serving tray features a sleek, lightweight, and modern design that's perfect for both casual and formal occasions. Easy to clean and tarnish-resistant, the tray makes a bold statement in any setting.

#### Features:

Supplied in packs of 4

Available in Stainless Steel, Matte Brass or Matte Black

Perfect for product display

Other matching items available