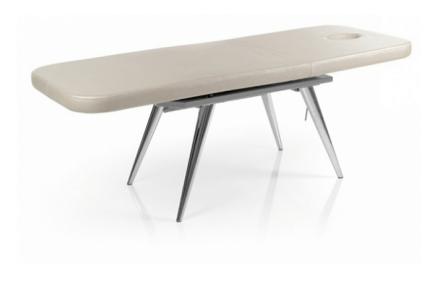

Square Surf Mac
Product Code: A680D0
\$4820.00

(Ex Tax & Delivery)

A stylish multi-purpose electric-lift spa table with manual backrest that can be used for massage therapy, spa treatments and facials. Available in a variety of colour options.

## Features:

Fully adjustable mechanised silent lift system

Integrated face port with optional plug

Upholstery in vinyl 34 colour options - see PDF

## **Specifications:**

Length: 2020mm

Height Range: 730mm - 890mm

Width: 750mm

Electrics: International electrics available

Voltage: 110v or 220v

Certifications: UL Listed; CE Marked

Warranty: 1 year parts, plus 1 year labour (available only from Spa Vision)