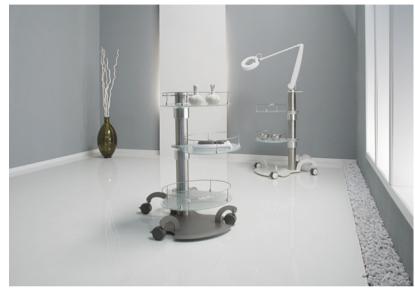

# **GHARLEN**

The GlaStyle trolley comes with up to three decorative swivelling glass trays and elegant rails to keep your equipment and product safe. Also can be fitted with Steamer, Mag Lamp or other modules.

#### Features:

**Brakable Castors** 

Base in White or Titanium as standard

Includes 3 Trays with chrome plated edging

Mag Lamp Holder (mag lamp not included)

Glass trays height adjustable and swivelling

## **Specifications:**

Shelf Dimensions: 350mm x 560mm (oval)

Warranty: 1 year parts, plus 1 year labour (available only from Spa Vision)

Height: 890mm