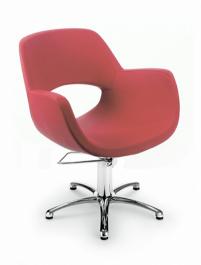

Isoka Product Code: A5AC15 **\$985.00** 

(Ex Tax & Delivery)

Chair made from moulded foam.

Page link:

www.spavision.com/product/a5ac15

## Features:

Available in a variety of colours - see PDF

Hydraulic height adjustment

Modern seat design in mouded foam

Polished aluminium cross base as standard

## Specifications:

Height Range: 500mm - 640mm

Width: 630mm

Depth: 610mm

Warranty: 1 year parts, plus 1 year labour (available only from Spa Vision)