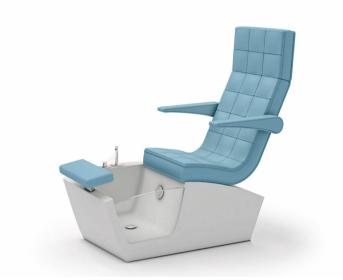

# GHARLEN

A stylish yet compact Pedicure unit with the base partially manufactured of high quality Corian®. With height-adjustable footrest, adjustable backrest, inclinable and removable headrest, fold-away removable armrests and seat cushion in faux leather - various colours available. With hand shower.

#### **Features:**

- Base partially manufactured of Corian®,
- Height-adjustable footrest
- Adjustable backrest
- Inclinable and removable headrest
- Foldaway and removable armrests
- Upholstery in Synthetic Leather, White as standard
- Hand Shower
- Side Decor in White as standard see PDF