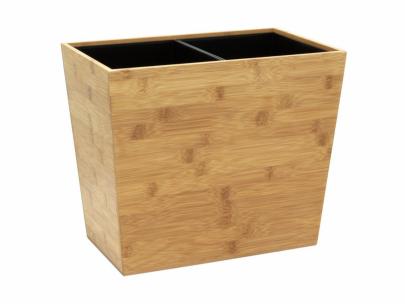

### room380

Functionality meets style with this modern bamboo recycling bin. Durable and ecofriendly, the bin is ideal for guest rooms, spas, and other public areas given its compact design and bamboo's natural antimicrobial properties.

## **Specifications:**

L: 343mm (13.5") W: 216mm (8.5") H: 292mm (11.5")