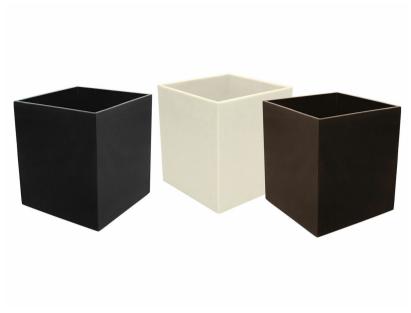

Morocco Cube Bin

Product Code: A45EA9

**POA** 

(Ex Tax & Delivery)

Elevate the look of any room with this stylish cube-shaped wastebin. Durable and lightweight, the bin can withstand heavy use and cleanings, and is resistant to both fingerprints and smudges. The perfect choice for high-traffic areas.

## Features:

Supplied in packs of 2

Available in Onyx, Chocolate or Stone

Liners available

Matching items available