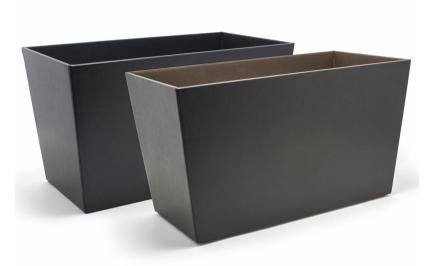

#### room360

The stylish London Range in high end, durable faux leather is constructed around sturdy forms providing long lasting service.

### Features:

Supplied in packs of 2

Available in Black or Brown

3- part bin for Recycling

Liners available

## Specifications:

Dimensions 19.75 x 10.25 x 11 in | 50.3 x 26 x 28 cm