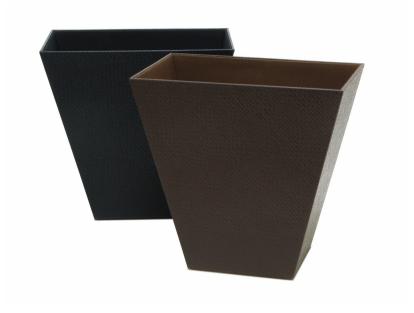

Java Slender Flare Bin 12.75qt

Product Code: A45E9A

**POA** 

(Ex Tax & Delivery)

Inspired by hand-woven pandan, this textured vegan leather waste bin is both stylish and durable. The bin boasts a slim, easy-to-clean design, making it an ideal choice for guest rooms, spas, and other public areas.

## **Features:**

Supplied in packs of 4

Available in Brown or Black

Liners available

Other matching items available