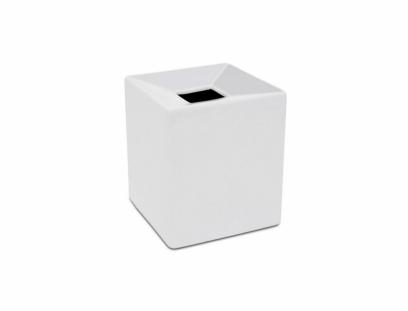

Lisbon Tissue Box Cover

Product Code: A45E93

**POA** 

Ex Tax & Delivery)

### room380

Create a modern aesthetic with this unique tissue box cover. Made from commercial-grade porcelain, the cover fits standard square tissue boxes and boasts a sleek design with reinforced corners for optimal durability.