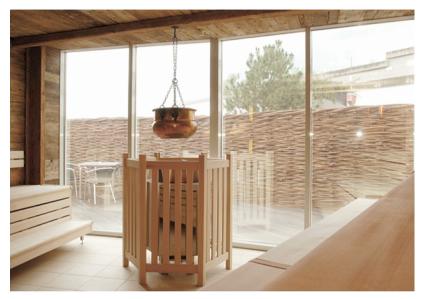

## Contemporary Sauna

Product Code: 9CC756

**POA** 

(Ex Tax & Delivery)

The Finnish Sauna is a hot air bath with temperatures between 80 and 100 °C (176 and 212 °F) and a relative humidity of 3 to 8 %. The seating area is traditionally situated in tiers around the sauna oven. Our Saunas can be operated in different ways, depending on your requirements, e.g. as a Finnish Sauna, a Bio Sauna, a Vitalizing Herbal Bath or as a Hot Air Bath - each with various temperatures and humidity. Each room is created specifically for your space and needs with a large selection of wood finishes, lighting options and room shapes available.