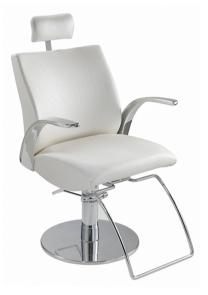

Make-Up Chair Product Code: 9C3DA7 \$1250.00

(Ex Tax & Delivery)

A stylish rotating make-up chair with an extendable head rest. Fitted with the new safe locking system, footrest and reclining backrest, the chair is made from a wooden and iron structure with polished aluminium armrests. The chair is padded in high-comfort material with an eco-leather upholstery cover available in a variety of colours.

## Features:

- Rotating height adjustable chair
- Extendable, removable headrest
- Reclining backrest
- Polished aluminium armrests
- Soft PU Upholstery from range see PDF
- Madame Ronde base

## Specifications:

Width / Depth: 652mm

Height: 977mm

Seat Depth: 669mm