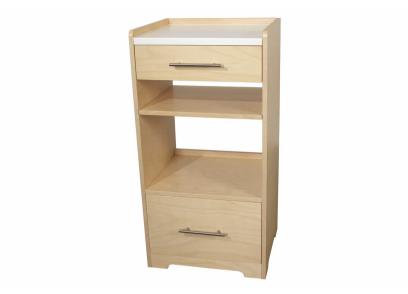

Slimline Trolley
Product Code: 9B73C5

\$1470.00

(Ex Tax & Delivery)

Oakworks Slimline Trolley is the prefect choice when space is at a premium. The smal footprint anc castors, along with the versatile design, ensure you can get all of your important items near you while you work. The high quality solid surface countertops, two drawers and a large adjustable shelf area makes this the most versatile trolley in Oakworks line.

## Features:

All hardwood construction (no particle board)

Top drawer integrated pull-out work shelf

Large bottom storage drawer

Hot Towel Cabi ready storage area

Built in power strip

50mm (2\") castors

Choice of Wood Finishes and Solid Surfaces - see PDF

## **Specifications:**

L: 510mm (20"") D: 440mm (17.5" H: 1000mm (39.5")

Voltage 110v or 220v

Top Drawer: 420mm W x 320mm D x 80mm H (16.5" x 12.5" x 3")

Shelf Area: 470mm W x 410mm D x 460mm H (18.5" x 16" x 17.75")

Bottom Drawer: 420mm W x 320mm D x 220mm H (16.5" x 12.5" x 8.5")