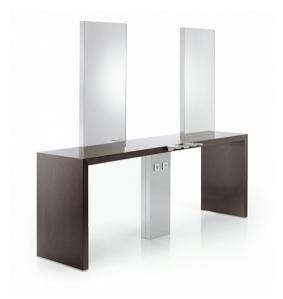

Krystal Murale 2P

Product Code: 997B5B **\$3555.00** 

(Ex Tax & Delivery)

# 

A 2 person wall position styling unit, available in all laminate colours (see image gallery). With 2 integrated sockets and 2 hairdryer holder in polished aluminium.

#### Features:

2 hairdryer holders

2 power sockets

Wall styling unit

Available in all laminate colours - see image gallery

## **Specifications:**

Height: 1800mm

Width: 2080mm

Depth: 350mm

Mirror height: 1000mm

Mirror width: 450mm

Warranty: 1 year parts, plus 1 year labour (available only from Spa Vision)