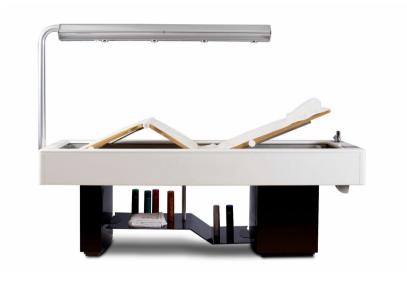

AMOR

Product Code: 97245F **\$16390.00** 

(Ex Tax & Delivery)

A thermal bed for massage and wet treatments with multiple usage possibilities, including steam baths, Scottish showers, customisable colour cycles, music and aromas.

This professional bed is designed for spas with highly advanced technology, allowing various treatments such as steam baths, mud treatments, stone therapy, wraps with

seaweed and clay, exfoliation, savonage, Scottish showers, scrubs, draining and slimming protocols, combined with music, aromas and colour cycles.

## Features:

Krion Frame

LED Lighting system with customisable colour cycles

Display for data visualisation and customisable settings

Adjustable work surface with three zones for positioning

Control and warning system for boiler cleaning

Thermostatic showerhead for cleaning surfaces and rinsing client after

treatments

Steam bath with time and temperature controls

Headphones

Built in MP3 player with music storage on SD card

Input for external music sources

## **Specifications:**

Length: 2278mm / 89.7"

Width: 930mm / 35.5"

Working Surface Fixed Height version: 740-890mm

Weight: 250kg /550lbs - 300kg /661lbs with all options

Electricals: 230v +/- 10%; 50/60Hz; 2500W

Plumbing required for Hot & Cold Water and Drainage

Height to top of Shower Arm: 1760mm /69.4"