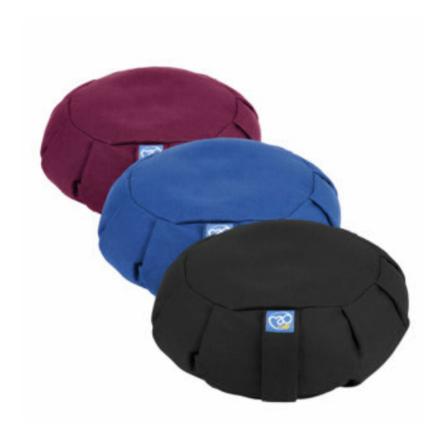

Round Pleated Zafu Meditation Cushions

Product Code: 95D465

\$50.00

(Ex Tax & Delivery)

The round shape of our zafu cushion is the traditional design for meditation cushion. Our zafu cushion is pleated for extra strength and comes with a carry handle making it easy to transport. Plus, you can easily adjust the amount of filling inside the cushion with the use of a concealed zip.

## Features:

Support for your upper thighs
Filled with natural buckwheat hulls

Convenient carry handle

## **Specifications:**

Dimensions: 18cm (H) x 35cm (DIA)

Weight: 2.6kg

Material: 100% cotton drill cover, buckwheat filling