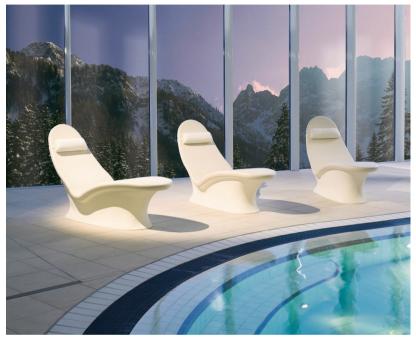

Lounger One
Product Code: 9107F2
POA

(Ex Tax & Delivery)

A freestanding heated lounger with ergonomically shaped surface. Large area heat storing ceramics with only 2 joins. The velvety soft ceramic surface allows for optimal hygiene. The specific characteristics of the heat storing ceramics emit mild areal infrared warmth which enhances blood circulation and results in enhanced relaxation and maintains vitality.

## Features:

EPS sub-construction in off-white

Surface available in 15 different glazes (see PDF)

Heating in one-zone

Power supply via floor

Surface temperature of uncovered ceramics max 50C (recommended 34C

## **Specifications:**

Dimensions: L185 x W66 x H100

Weight: 87kg

Voltage: 230v

Heat Capacity: 709W

Weight Capacity: Max 250kg, when completely fixed to ground