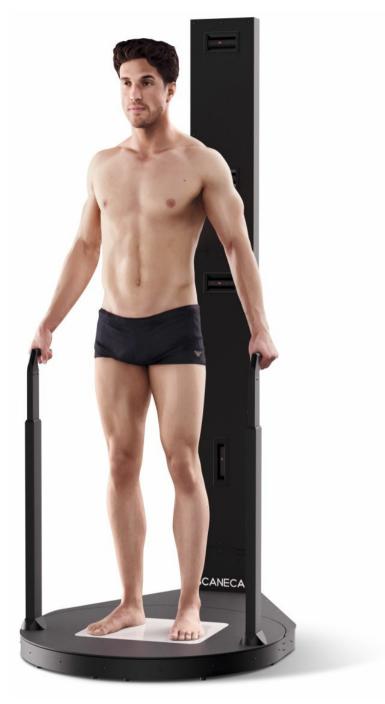

## SCANECA

SCANECA provides comprehensive body analysis in no time and presents the results in an easily understandable way. Its completely harmless contactless technology reveals even minor changes to the body.

In one measurement process, SCANECA creates a detailed virtual copy of your body, performs a posture analysis, determines the most important health-related parameters and measures body circumferences.

With a fascinating 3D-Avatar, you can see your body from all sides Every person is unique. SCANECA provides an objective view of the entire body and helps define individual training and therapy goals.

## Features:

One measurement process provides all details Provides circumference measurements, posture analysis, body fat, weight Provides 3D Avatar Track progress with visualization - results can be compared at any time Results can be displayed on screen, as a printout or send to client via email. Contact free technology Compact and portable All personal data is encrypted and stored as GDPR compliant Automatic backups protect against data loss