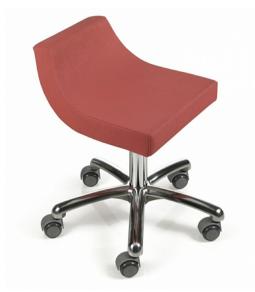

Okumi Stream
Product Code: 8EDC4A
\$475.00

(Ex Tax & Delivery)

A stylish fixed height stool on silent casters with comfortable seat and polished aluminium frame. An ideal stool for the Streamline Pedicure Chair.

## **Features:**

Fixed height stool

Stylish design

Upholstery in vinyl 34 colour options - see PDF

## **Specifications:**

Height: 480mm

Width: 480mm

Depth: 400mm

Seat Height: 400mm

Warranty: 1 year parts, plus 1 year labour (available only from Spa Vision)