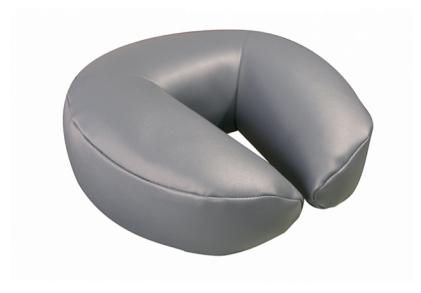

Aero-Cel Face Rest Crescent Pad

Product Code: 7DB89B

\$55.00

(Ex Tax & Delivery)

Our full 4" thick Aero-Cel™ pad supports your client comfortably in either a prone or supine position. This versatile pad can be adjusted to fit almost any clients face.

OAKWORKS® exclusive internal support system allows you to support narrow and broad faces comfortably. Turn it around on your face rest platform to create a great cervical pillow that cradles the neck and head for supine treatments.

#### Features:

100mm/4" Aero\*Cel Padding

Upholstery in choice of TerraTouch Fabrics - see image gallery