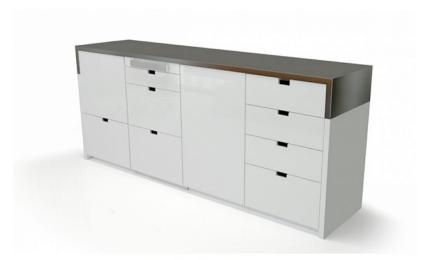

## K10 Sideboard (with 4 Modules) Product Code: 7AE5E9

POA

(Ex Tax & Delivery)

# GHARLEN

Available in three versions with two, three or four individually customisable modules. Options include installation of a work-top basin.

#### Features:

Various finishes available - See Decor PDF

Various configurations available

## Specifications:

Height: 930mm

Width: 2070mm

Depth: 600mm

Warranty: 1 year parts, plus 1 year labour (available only from Spa Vision)