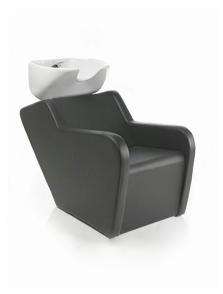

Topwash
Product Code: 79B29D
\$2630.00

(Ex Tax & Delivery)

# 

Wash unit with ergonomic tilting bowl, waste trap valve and integrated seat.

#### **Features:**

Deep tilting ergonomic bowl

Integrated seat

Waste trap valve

## **Specifications:**

Length: 1320mm

Height: 930mm

Plumbing: Required

Basin Height: 930mm

Warranty: 1 year parts, plus 1 year labour (available only from Spa Vision)