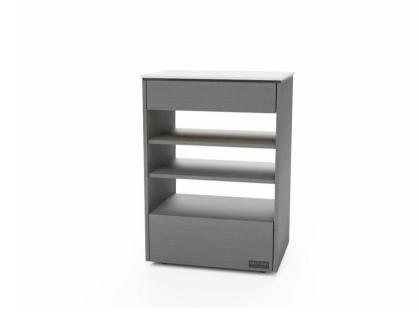

# The Masters Collection - The Halo Trolley Product Code: 768827

\$1845.00

(Ex Tax & Delivery)

The HALO trolley with fully customizable storage options with up to two warming drawers is available in all Studio Laminates to match your Masters Collection table.

#### Features:

LED Under-top lighting with multiple colours and variable intensity

Unique edge design to eliminate roll-off or catch spills

Convenient pull out shelf to extend work space

Available in any Studio Laminate - Click on Link above

Top in Black or White

Top and Bottom Drawers as standard

Includes Power strip

Includes Castors

### **Specifications:**

Width: 25.6" / 650.24mm

Depth: 18" / 457.2mm

Depth with Warming Drawe: 22.2" / 563.88mm

Powerstrip available for International Plug Types

International Voltages available