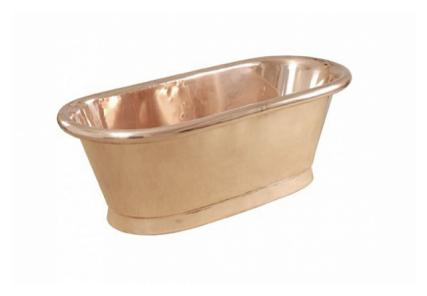

Aequs
Product Code: 6C1082

(EX Iax & Delivery)

William Holland baths and basins are handcrafted from copper and brass with each individual piece taking our skilled craftsmen up to 120 hours to create. The baths are surprisingly light with a standard sized bath weighing only 45kg. Depending on your personal preference the bath can then be sealed with a durable coating to maintain the

lustre or if you prefer we can finish your bath from a palette that includes tin, nickel, enamel, patina and even silver or gold. This vast array of finishes coupled with matching taps and accessories allows your copper bath and basin to sit comfortably in either a traditional or contemporary interior.