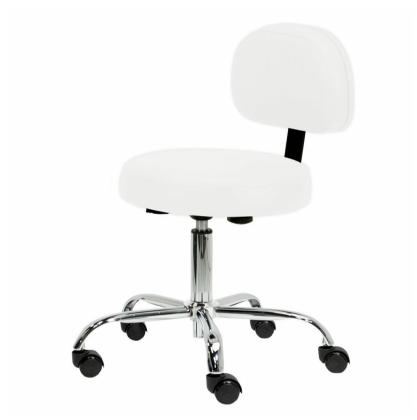

# Pneumatic Rolling Stool with Back

Product Code: 6BC756

\$190.00

(Ex Tax & Delivery)

Pneumatic Rolling Stool w/ Back offer standard a height range of 51-69cm/20" to 27" inches or a low height range of 43-58cm/ 17" to 23". It has wheels for ease of

movement, rugged construction, 75mm/3" padded seat and choice of vinyl. 350 lb. weight limit.

#### Features:

Naturasoft Upholstery in 16 Colour Options - see PDF 76mm (3") Salon Cushioning

### **Specifications:**

Height Range: 510mm - 690mm (20" - 27") or 430mm - 580mm (17"-23")

Maximum Operating Weight: 158kg (350lbs)

Seat Diameter: 430mm /17"

Base diameter: 480mm / 19"