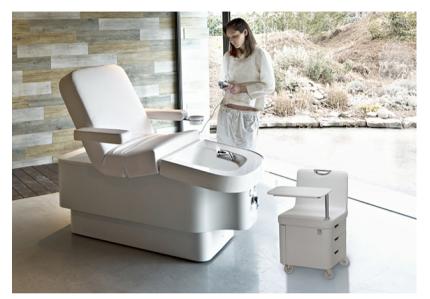

ALL IN ONE Product Code: 6AC5A1 \$10950.00

(Ex Tax & Delivery)

Offer your guests a complete solution with this stylish multi functional treatment table.With electric backrest, height and knee adjustments, removable armrests and headrest. Pipefree hydromassage in basin.

## Features:

- Electrically adjustable height, backrest & legrest
- Removable armrests
- Basin with Hand Shower
- Pipeless Hydromassage
- RGB-LED light in basin
- Floor or wall drainage
- White upholstery & base as standard

## Specifications:

Length: 1830mm

Height Range: 620mm - 870mm

Weight: 150kg