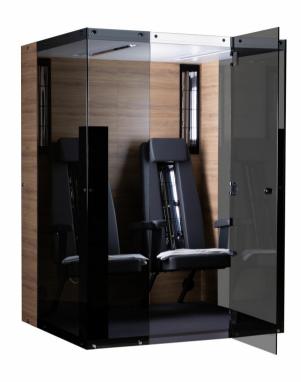

## ≅ PHYSIOTHERM®

Enough space for two: with the Comfort Line II infrared cabin, you can comfortably enjoy warmth even as a couple. Aroma bath, colour and daylight as well as a built-in music

system turn every stay in your cabin into an individual wellness experience. So you can concentrate fully on your regeneration and relaxation.

Experience a pleasant warming treatment while sitting with the infrared cabins of the Comfort line. The 15° inclined backrests provide a comfortable sitting position, which is additionally supported by the height-adjustable headrest. The infrared cabins of the Comfort line convince with their appealing, modern design and their comfort.

## Features:

2 back spotlights with SENSOcare®

2 Front radiators and 2 back wall radiators

Compact top 8 mm in decor oak or Jura slate

Metal colour: Black grey (RAL 7021)

Glass: 8 mm toughened safety glass, Parsol grey

Cabin control PHYSIOcontrol

Underfloor heating

Integrated MP3 music system with loudspeaker system

LED colour/daylight combination

Padded backrests, seat, armrests and padded,

height-adjustable headrest

Pleasant seating position due to 15° inclined backrests

Upholstery colour anthracite

Aroma bath (universal aroma bowl including 4 scented oils)