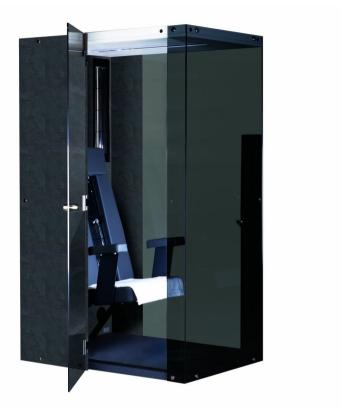

### ≈ PHYSIOTHERM®

A unique wellness experience awaits you in our Comfort Line I. The infrared cabin offers a cushioned seat with slightly inclined backrests for maximum relaxation. Choose your own background music with the built-in speaker system and leave everyday life behind.

Padded backrests, seat, armrests and padded,

height-adjustable headrest

Pleasant seating position due to 15° inclined backrests

Upholstery colour anthracite

Aroma bath (universal aroma bowl including 4 scented oils)