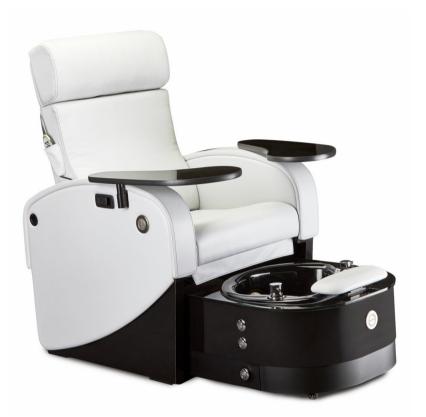

# Club LE Product Code: 66BF4C \$8795.00

(Ex Tax & Delivery)

The Club Chair LE<sup>™</sup> from Living Earth Crafts is the industry's most compact luxury mani/pedi chair. The Club LE features a retractable, motorized, fully plumbed pedicure

bowl. With a retracted footprint similar to that of a standard armchair, the Club Chair LE is an incredible space saver, and an easy replacement for uncomfortable banquettes. Its versatility maximizes revenue through flexible scheduling for either manicures, pedicures, or express combo treatments. This luxurious, bespoke chair is hand upholstered from a broad array of fabric selections and finishes. Electronic chair, bowl and footrest adjustments enable perfect client and technician ergonomics. The hidden pedicure unit features whisper quiet, reliable pipeless hydrotherapy, and is packed with practical features including a hand sprayer, power remote drain, and convenient plumbing connects.

#### **Features:**

Fixed chair with retractable footbath Motorised bowl positions Electronic footrest Reliable UL-listed motor Handy sprayer Electronic adjustments Power drain and flexible plumbing Black Onyx OR Sugar White Top to footbath Choice from range of Natursoft upholsteries - see PDF Tilting backrest

## Specifications:

Length (tub extended): 57.5" / 1460mm Length (tub retracted): 30.25" / 770mm Width: 31" /790mm Tilt: Allow 10-12" / 250-310mm for tilt/plumbing access Electrics: 110v or 220v Certification: ETL (pending); CE (pending) Warranty: Manufacturers warranty applies Net weight: 150kg / 332lbs