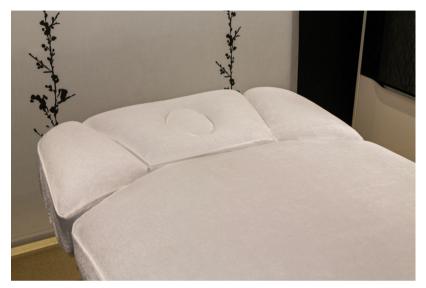

# GHARLENI

Our covers, which are specially-manufactured for Gharieni spa tables, will perfectly protect your working devices from dirt and heavy use. Due to the high-quality material machine laundry (max. 60°C) for hygienic cleaning is thus possible. Internal elastic bands keep the single sections exactly in the right position. All functions of the spa table will continue working.

#### Features:

5 individual pieces to fit each section of Gharieni bed

Available in White, Cream or Chocco

### Specifications:

Available to fit most Gharieni beds 80% Cotton / 20% Polyester

260gr/m2