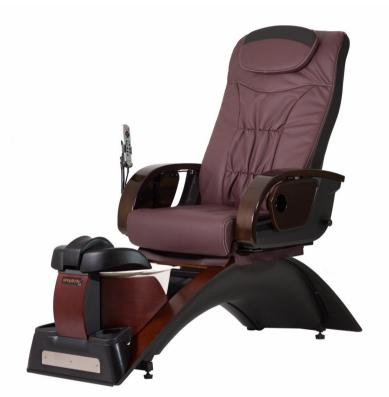

## Simplicity LE (No plumbing required) Product Code: 66BF31 \$4495.00

(Ex Tax & Delivery)

A pedicure spa as simple as its name...Simplicity. Without plumbing or installation, Simplicity LE is the world's most eco-friendly pedicure spa. Available in LE (Luxury Edition) and SE (Spa Edition).

## Features:

- No plumbing & No Installation Lightweight removable tub (in Cream or Black) Disposable tub liners Three levels of vibrating aqua massage & heat Eco-friendly only using 1.5 gallons of water Steel frame supports chair and tub Formica laminate in Select Cherry
- Contoured footrests with adjustable center leg support
- Full Shiatsu chair massage
- Acetone resistant manicure trays with cup holder
- Swing up/down arms
- Reclining backrest, with backward/forward seat movement

## Specifications:

Overall dimensions: L 57" / 1450mm; W: 30.25" / 768mm; H 55.5" / 1410mm Seat height: 25" / 635mm Client weight capacity: 350lbs / 160kg Basin capacity: 1.5 US Gallons; 5.7 Litres (water level 3" deep) Voltage: 220v or 110v Certifications: ETL; UL; CE Warranty: Manufacturers warranty applies (copy available on request) No plumbing required